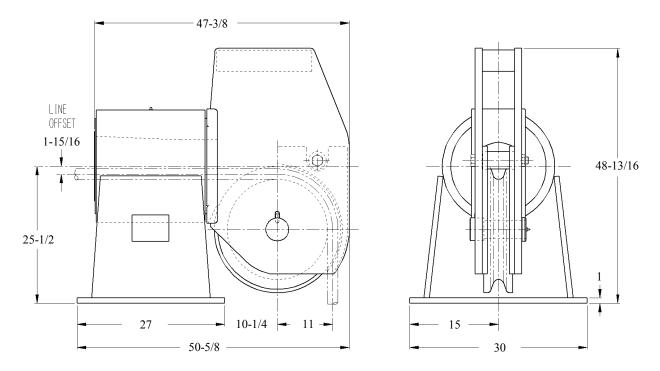

\* DIMENSIONS SUBJECT TO CHANGE WITHOUT NOTICE\*

WEIGHT: 2,760 LBS

Smith Berger Marine, Inc. - Mooring & Towing Solutions 7915 10<sup>th</sup> Ave. S., Seattle, WA 98108 USA Tel. 206.764.4650 - Toll Free 888.726.1688 - Fax 206.764.4653 E-mail: sales@smithberger.com - Web: www.smithberger.com